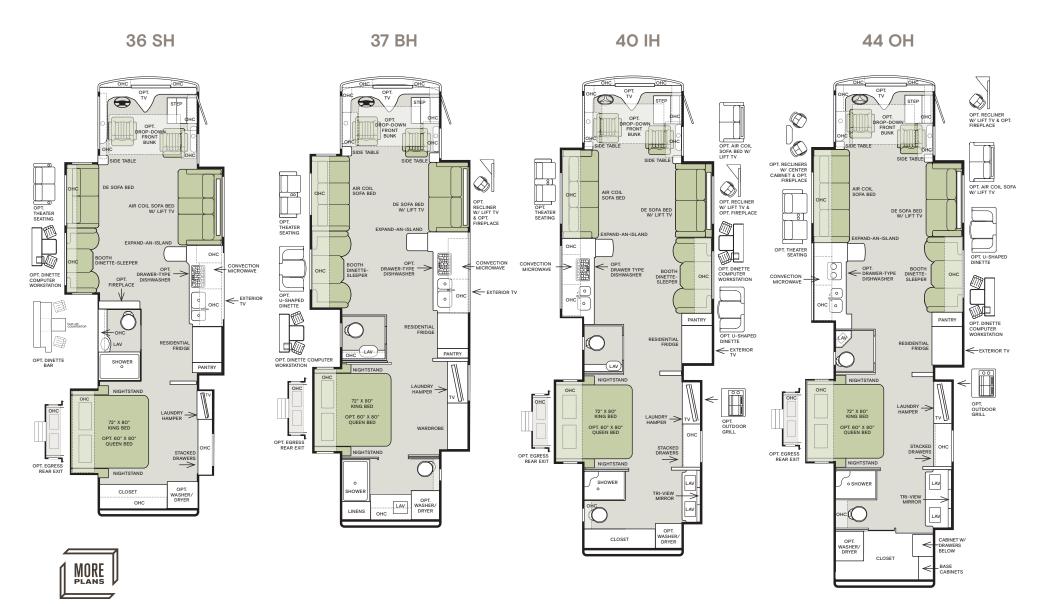

Generation 9 Paint Scheme

Images shown are representations of paint layouts only and do not reflect all exterior features or options. Colors shown may slightly differ from colors on actual product.

The design of every Phaeton floor plan must meet four essential criteria: Maximum space, Optimal organization, Relaxation plus, and Elegant atmosphere. Tiffin's MORE Plans offer your family the most comfortable layout for life on the road.

If optional furniture combinations are selected, window locations may vary from diagram shown. All options may not be available in every model. Because of progressive improvements and specifications, standard and optional equipment are subject to change without notice or obligation. For a complete and up-to-date list of available options and specifications, visit tiffinmotorhomes.com.