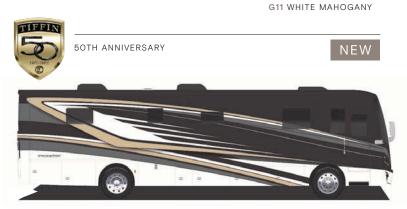

#### WHAT'S NEW

- Three New Fabric Suites (Morocco, Oceanside, & Capri)
- Two new Ultraleather Colors (Trail & Taupe Hills)
- Two New Tile Options (Natural and Contessaora Tile)
- Generation 11 Paint Schemes
- · Foot Ledge in Shower on 36 SH & 37 BH
- New Wi-Fi Booster
- Cellular Signal Booster Now Available
- 50th Anniversary Paint Scheme Color Packages

#### **GENERATION 10**

G10 NASA

G10 SUNLIT SAND

G10 WHITE MAHOGANY

G11 SUNLIT SAND

NEW

NEW

NO LONGER AVAILABLE