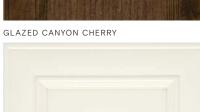

#### ULTRALEATHER

ΤΑΤΑΜΙ ΜΑΤ

RICE PAPER

CABINETS

GLAZED HONEY NATURAL CHERRY

SHADOW

GLAZED CHERRY

<sup>1</sup> Located in living area and bedroom.

<sup>2</sup> Latte III, Chanel II and Tempest III are no longer available.

<sup>3</sup> Silkworm and Grey Owl are no longer available.

<sup>4</sup> Available as an add-on option when combined with overhead cabinet with headboard. Not available with window at head of bed.