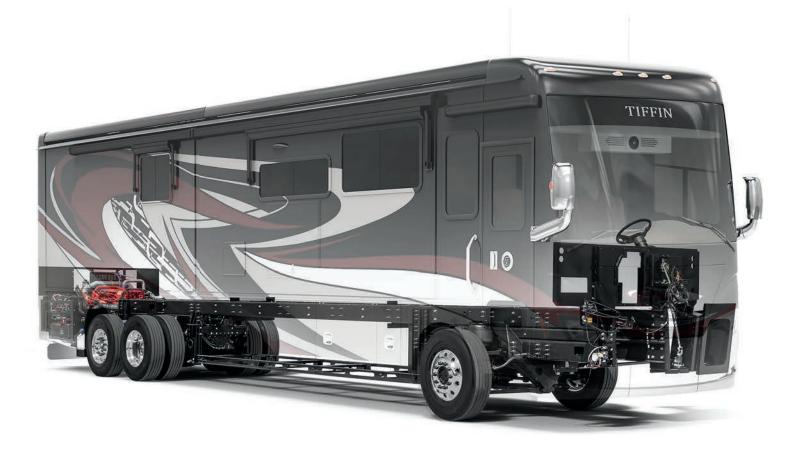

K

Sewer Hose Storage

| <ul> <li>PowerGlide<sup>®</sup> Rear Engine<br/>Diesel Chassis</li> <li>Aluminum Wheels</li> <li>Front and Rear 315/80 R22.5 Tires</li> <li>Combination Valid<sup>™</sup> Air Leveling<br/>System with Hydraulic Leveling Jacks</li> </ul> |             | Independent Front Suspension     Side-mounted Radiator     Full Air Brake System with     Automatic Slack Adjusters     Front Disc Brakes and     Rear Drum Brakes |       | <ul> <li>Dual Fuel Fill Capable</li> <li>Automatic Traction Control</li> <li>Adaptive Cruise Control</li> <li>Collision Mitigation with Forwarc<br/>Warning and Active Braking</li> <li>Electronic Stability Control</li> </ul> |                 |       |  |
|--------------------------------------------------------------------------------------------------------------------------------------------------------------------------------------------------------------------------------------------|-------------|--------------------------------------------------------------------------------------------------------------------------------------------------------------------|-------|---------------------------------------------------------------------------------------------------------------------------------------------------------------------------------------------------------------------------------|-----------------|-------|--|
| <ul> <li>Air Ride Suspension System</li> </ul>                                                                                                                                                                                             |             | <ul> <li>Three-stage Compression</li> <li>Air Force One Tow Vehicle<br/>Brake System</li> </ul>                                                                    |       | • Tire Pre                                                                                                                                                                                                                      | ssure Monitorin | ıg    |  |
| CHASSIS OPTIONS                                                                                                                                                                                                                            |             | -                                                                                                                                                                  | 35 CP | 40 IP                                                                                                                                                                                                                           | 45 OPP          | 45 FP |  |
| Engine                                                                                                                                                                                                                                     | Cummins l   | 9 450 HP/1,250 lb-ft Torque <sup>2</sup>                                                                                                                           | S     | S                                                                                                                                                                                                                               | S               | S     |  |
|                                                                                                                                                                                                                                            | Cummins )   | (15 605 HP/1,950 lb-ft Torque <sup>3</sup>                                                                                                                         | -     | -                                                                                                                                                                                                                               | 0               | 0     |  |
| Alternator                                                                                                                                                                                                                                 | 210-Amp A   | Alternator <sup>4</sup>                                                                                                                                            | S     | S                                                                                                                                                                                                                               | D               | D     |  |
|                                                                                                                                                                                                                                            | 280-Amp     | Alternator <sup>5</sup>                                                                                                                                            | -     | -                                                                                                                                                                                                                               | D               | D     |  |
| Transmission                                                                                                                                                                                                                               | Automatic   | 000 MH 6-speed<br>Transmission with<br>orque Converter <sup>4</sup>                                                                                                | S     | S                                                                                                                                                                                                                               | D               | D     |  |
|                                                                                                                                                                                                                                            | Automatic   | 000 MH 6-speed<br>Transmission with<br>prque Converter <sup>5</sup>                                                                                                | _     | -                                                                                                                                                                                                                               | D               | D     |  |
| Chassis Batteries                                                                                                                                                                                                                          | (2) 12-Volt | Flooded Lead-Acid                                                                                                                                                  | S     | S                                                                                                                                                                                                                               | D               | D     |  |
|                                                                                                                                                                                                                                            | (3) 12-Volt | Flooded Lead-Acid                                                                                                                                                  | -     | _                                                                                                                                                                                                                               | D               | D     |  |
| Steerable Tag Axle                                                                                                                                                                                                                         |             |                                                                                                                                                                    | _     | -                                                                                                                                                                                                                               | S               | S     |  |
| Service Brakes                                                                                                                                                                                                                             | Tag Axle D  | rum Brakes <sup>4</sup>                                                                                                                                            | _     | -                                                                                                                                                                                                                               | D               | D     |  |
|                                                                                                                                                                                                                                            | Tag Axle D  | isc Brakes⁵                                                                                                                                                        | -     | -                                                                                                                                                                                                                               | D               | D     |  |
|                                                                                                                                                                                                                                            |             |                                                                                                                                                                    |       |                                                                                                                                                                                                                                 |                 |       |  |