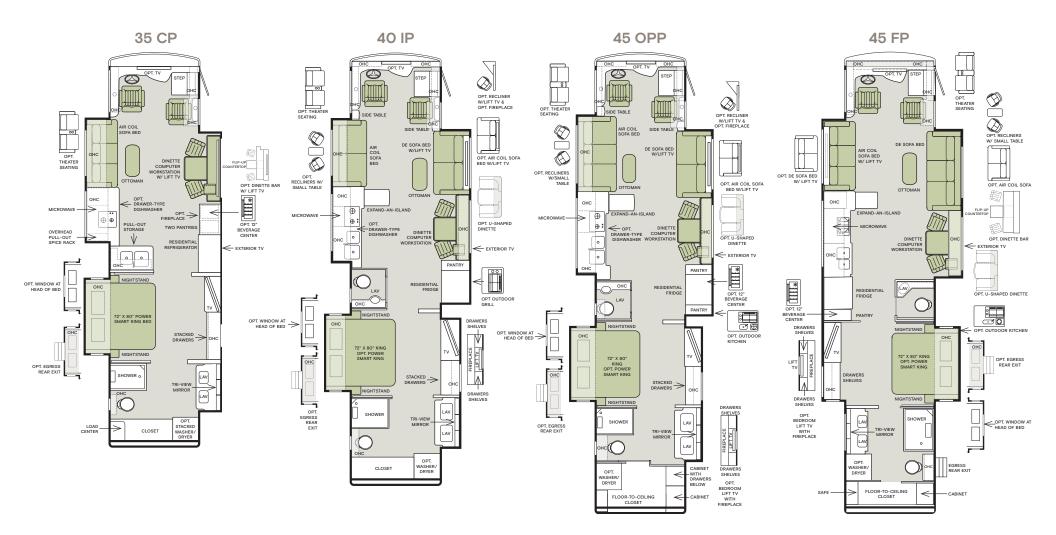

The design of every Allegro Bus floor plan must meet four essential criteria: Maximum space, Optimal organization, Relaxation plus, and Elegant atmosphere. Tiffin's MORE Plans offer your family the most comfortable layout for life on the road.

If optional furniture combinations are selected, window locations may vary from diagram shown.

All options may not be available in every model. Because of progressive improvements and specifications, standard and optional equipment are subject to change without notice or obligation.

For a complete and up-to-date list of available options and specifications, visit tiffinmotorhomes.com.