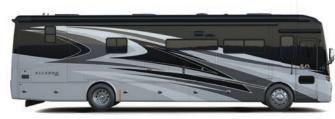

Top to bottom: 50th Anniversary Exterior; Living Area featuring Taupe Hill Ultra Leather furniture, Contessaora floor tile, Booth Dinette/Sleeper and a Fireplace; Bunk Beds. All interiors shown are 38 KA with Shadow cabinets and Stoney Creek décor.

#### Premium Paint System

Our eight-step, full-body paint system features premium grade paints sealed with three layers of clear coat with ultraviolet protection. An additional layer of high-performance film protects the front of the coach and select areas.

Images shown are representations of paint layouts only and do not reflect all exterior features or options. Colors shown may slightly differ from colors on actual product.

**G4** FROSTED GRANITE

For a complete and up-to-date list of available options and specifications, visit tiffinmotorhomes.com.