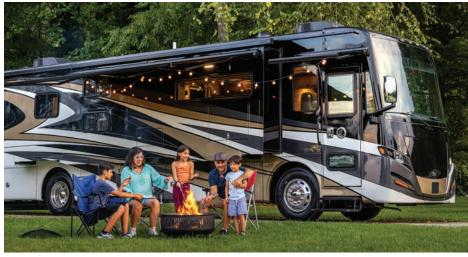

Top to bottom: 50th Anniversary Exterior; Living Area featuring Taupe Hill Ultra Leather furniture, Contessaora floor tile, Booth Dinette/Sleeper and a Fireplace; Bunk Beds. All interiors shown are 38 KA with Shadow cabinets and Stoney Creek décor.