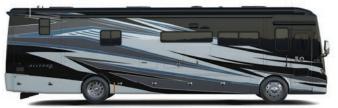

Top to bottom: 50th Anniversary Exterior; Living Area featuring Taupe Hill Ultra Leather furniture, Contessaora floor tile, Booth Dinette/Sleeper and a Fireplace; Bunk Beds. All interiors shown are 38 KA with Shadow cabinets and Stoney Creek décor.