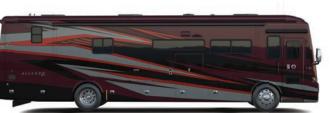

Top to bottom: 50th Anniversary Exterior; Living Area featuring Taupe Hill Ultra Leather furniture, Contessaora floor tile, Booth Dinette/Sleeper and a Fireplace; Bunk Beds. All interiors shown are 38 KA with Shadow cabinets and Stoney Creek décor.

| T | IFFI      | T |
|---|-----------|---|
| B | 0         |   |
| 1 | 1972-3032 | 1 |

50TH ANNIVERSARY