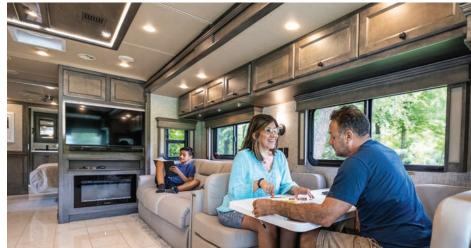

Top to bottom: 50th Anniversary Exterior; Living Area featuring Taupe Hill Ultra Leather furniture, Contessaora floor tile, Booth Dinette/Sleeper and a Fireplace; Bunk Beds. All interiors shown are 38 KA with Shadow cabinets and Stoney Creek décor.