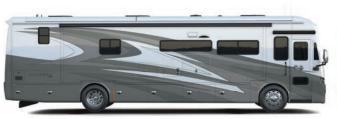

Top to bottom: 50th Anniversary Exterior; Living Area featuring Taupe Hill Ultra Leather furniture, Contessaora floor tile, Booth Dinette/Sleeper and a Fireplace; Bunk Beds. All interiors shown are 38 KA with Shadow cabinets and Stoney Creek décor.