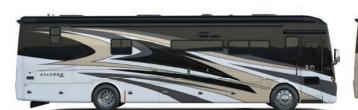

Top to bottom: 50th Anniversary Exterior; Living Area featuring Taupe Hill Ultra Leather furniture, Contessaora floor tile, Booth Dinette/Sleeper and a Fireplace; Bunk Beds. All interiors shown are 38 KA with Shadow cabinets and Stoney Creek décor.

#### Premium Paint System

Our eight-step, full-body paint system features premium grade paints sealed with three layers of clear coat with ultraviolet protection. An additional layer of high-performance film protects the front of the coach and select areas.

Images shown are representations of paint layouts only and do not reflect all exterior features or options. Colors shown may slightly differ from colors on actual product.

**G4** FROSTED GRANITE

For a complete and up-to-date list of available options and specifications, visit tiffinmotorhomes.com.