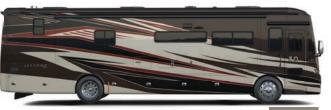

Top to bottom: 50th Anniversary Exterior; Living Area featuring Taupe Hill Ultra Leather furniture, Contessaora floor tile, Booth Dinette/Sleeper and a Fireplace; Bunk Beds. All interiors shown are 38 KA with Shadow cabinets and Stoney Creek décor.