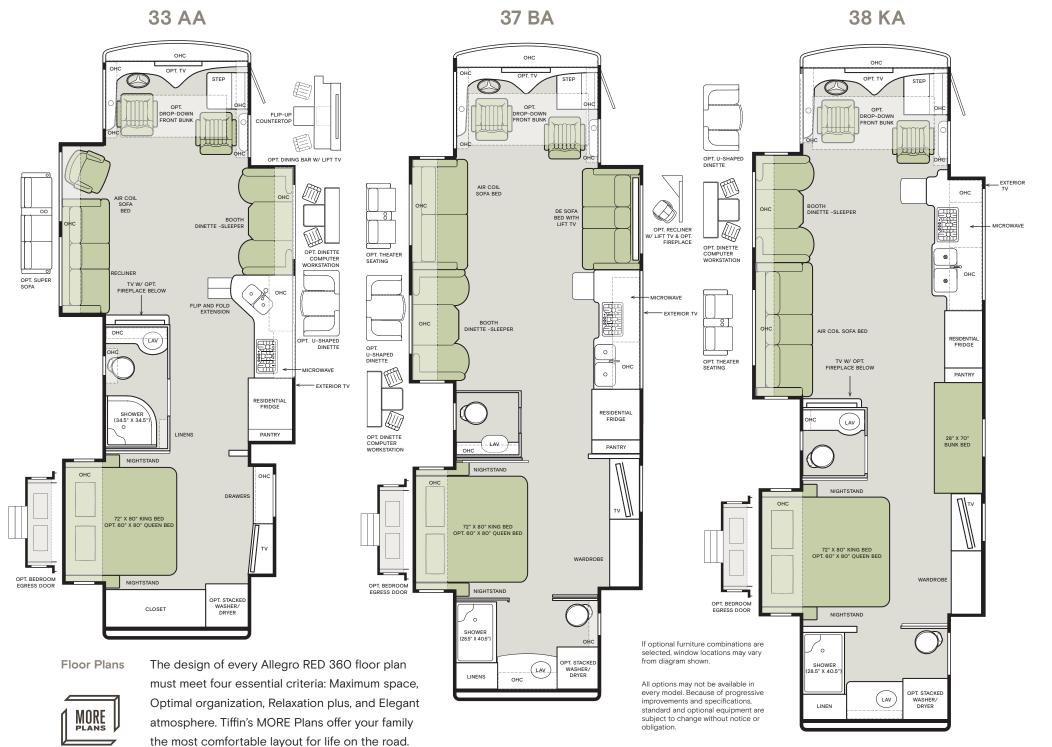

#### KEY: S: Standard Feature | O: Optional Feature; Additional costs may apply | D: Dependent; Availability is dependent on selection of another option | -: Not Available

| WEIGHTS AND MEASURES                         | 33 AA   | 37 BA   | 38 KA   |
|----------------------------------------------|---------|---------|---------|
| DIMENSIONS                                   |         |         |         |
| Overall Length (approx.) <sup>1</sup>        | 35' 2"  | 38' 6"  | 39' 6"  |
| Overall Width 1                              | 101"    | 101"    | 101"    |
| Overall Height                               | 12' 10" | 12' 10" | 12' 10" |
| Minimum Garage Height                        | 14'     | 14'     | 14'     |
| Interior Height                              | 84"     | 84"     | 84"     |
| Interior Width                               | 96"     | 96"     | 96"     |
| Square Footage (approx.) <sup>2</sup>        | 335     | 375     | 390     |
| Basement Storage (cubic feet, approx.)       | 84      | 119     | 119     |
| Wheel Base                                   | 198"    | 234"    | 252"    |
| WEIGHT LIMITS                                |         |         |         |
| GAWR-Front (pounds)                          | 14,320  | 14,320  | 14,320  |
| GAWR-Rear (pounds)                           | 23,000  | 23,000  | 23,000  |
| GVWR (pounds)                                | 37,320  | 37,320  | 37,320  |
| Maximum Trailer Weight (pounds) <sup>3</sup> | 10,000  | 10,000  | 10,000  |
| Hitch Rating (pounds)                        | 10,000  | 10,000  | 10,000  |
| GCWR (pounds)                                | 47,320  | 47,320  | 47,320  |
| CAPACITIES                                   |         |         |         |
| Fuel Tank (gallons)                          | 100     | 100     | 100     |
| DEF Tank (gallons) <sup>4</sup>              | 13      | 13      | 13      |
| Fresh Water (gallons)                        | 90      | 90      | 90      |
| Grey Water (gallons)                         | 70      | 70      | 70      |
| Black Water (gallons)                        | 50      | 50      | 50      |
| LPG Tank (gallons) <sup>5</sup>              | 36      | 36      | 36      |
|                                              |         |         |         |