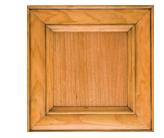

#### CABINETS

AMBER GLAZED 1

SHADOW <sup>2</sup>

2

NATURAL ALDER

WINDOW TREATMENT

BACKSPLASH

COUNTERTOP