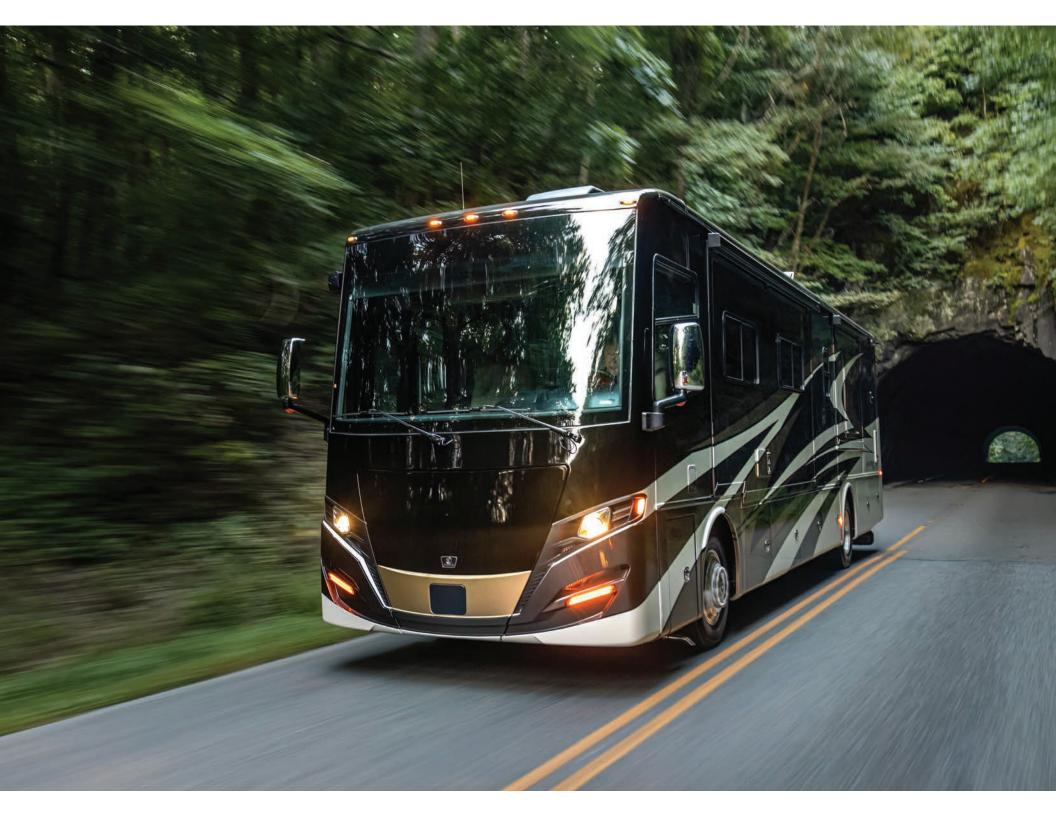

# ALEGRO RED 360

### CRAFTED TO THE HIGHEST STANDARDS. YOURS.

Inside and out, Tiffin's acclaimed Allegro RED 360 keeps getting better. The new 2023 RED 360 model features new amenities that will turn every trip into an exciting adventure. Its powerful Rear Engine Diesel, worthy of being this model's namesake, delivers spirited performance with an impressive 10,000 lb towing capacity. Freightliner's Roadwatch Package, with its array of innovative safety features, comes standard on all three RED 360 floorplans to ensure safe travels. You can live luxuriously in the exceptionally appointed cabin, where entertainment, fine dining, and comfort are at your fingertips. Designed to delight, the RED 360 gives you room to adventure any way you want, with multiple slide-out rooms and 7' ceilings. The new 2023 RED 360 is as unforgettable as the journeys you'll take.