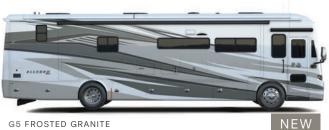

NEW

G5 EURO BLUE

G5 FIRE OPAL

NEW

NEW

G5 RUSTIC CANYON

NEW

**G5** FROSTED GRANITE

Images shown are representations of paint layouts only and do not reflect all exterior features or options. Colors shown may slightly differ from colors on actual product.

**G4** FROSTED GRANITE

For a complete and up-to-date list of available options and specifications, visit tiffinmotorhomes.com.