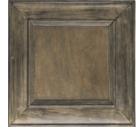

#### CABINETS

AMBER GLAZED 1

SHADOW <sup>2</sup>

2

NATURAL ALDER

WINDOW TREATMENT

BACKSPLASH

COUNTERTOP