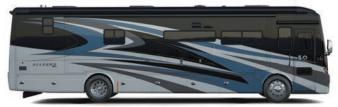

#### **GENERATION 4**

G4 NASA

G4 EURO BLUE

G4 FIRE OPAL

G4 RUSTIC CANYON

NEW

G5 NASA

**GENERATION 5** 

NEW

G5 EURO BLUE

G5 FIRE OPAL

NEW

NEW

G5 RUSTIC CANYON

NEW

**G5** FROSTED GRANITE

Images shown are representations of paint layouts only and do not reflect all exterior features or options. Colors shown may slightly differ from colors on actual product.

**G4** FROSTED GRANITE

For a complete and up-to-date list of available options and specifications, visit tiffinmotorhomes.com.