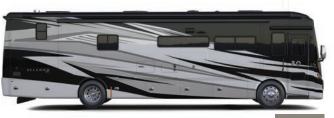

Top to bottom: 50th Anniversary Exterior; Living Area featuring Taupe Hill Ultra Leather furniture, Contessaora floor tile, Booth Dinette/Sleeper and a Fireplace; Bunk Beds. All interiors shown are 38 KA with Shadow cabinets and Stoney Creek décor.